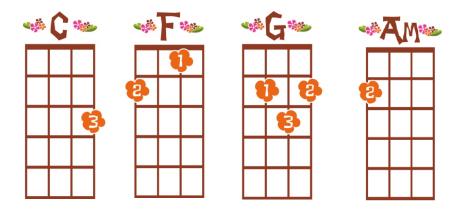

## By The Lumineers

Intro (all ↓ )
C x 4 F x 1 C x 4 F x 1 C x 4 F x 1 TIMING = C C C CF
HO HEY HO HEY 1+2+3+4+

## Verse 1

C x 4 F x1 I've been trying to do it right F x1 HEY - I've been living the lonely life F x1 HO - I've been sleeping here instead F x1 C x 4 HEY - I've been sleeping in my bed Am x 2 F x1 HO - I've been sleeping in my bed **Cx4 Fx1 Cx4 Fx1** HEY HO

## Verse 2

C x 4 F x1 So show me family F<sub>x1</sub> HEY – All the blood that I will bleed C x 4 F x1 HO – I don't' know where I belong F<sub>x</sub>1 HEY – I don't know where I went wrong Am x 2 G x2 F x1 HO – But I can write a song C x 3 HEY